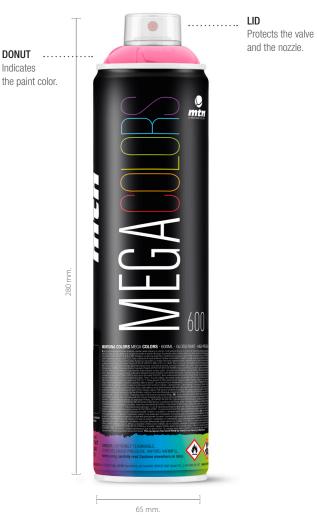

# MEGACOLORS

### Product information | TECHNICAL DATA SHEET

**MEGA COLORS.** Solid Colors. Glossy paint, high pressure, best opacity and high powered. 600 ml, 15.5 Oz, 440 g.

#### PHYSICAL PROPERTIES

| High pressure:                                                     | Fast female valve              |
|--------------------------------------------------------------------|--------------------------------|
| Propellant:                                                        | Butane / Propane / Mix         |
| Type de liant:                                                     | Modified alkyd                 |
| Color:                                                             | See Chart                      |
| Shine 60° (ASTM D-523 ISO 2813):                                   | 60-90                          |
| Dry to the touch (ASTM D-1640 ISO 1517):                           | 15'                            |
| Completely dry (ASTM D-1640 ISO 1517):                             | 24 h                           |
| Thickness of dry layer (ASTM D-823 ISO 2808):                      | 15 micras/capa                 |
| Adherence (ASTM D-3359 ISO 2409):                                  | 3 B                            |
| Theorical yield (continuous painting):                             | 5,75 m <sup>2</sup> to 600 ml  |
| Thinner:                                                           | Mix                            |
| Product life:                                                      | (Well Stored) 10 years         |
| Condition for application:                                         | Minimum room temperature 8°C   |
|                                                                    | Surface temperature 5°C a 50°C |
|                                                                    | Max humidity 85% R.H.P         |
| Heat resistance of paint:                                          | 100°C                          |
| Recoating:                                                         | After 15'                      |
| * All of the adherence tests have been carried out on iron plates. | 250121                         |