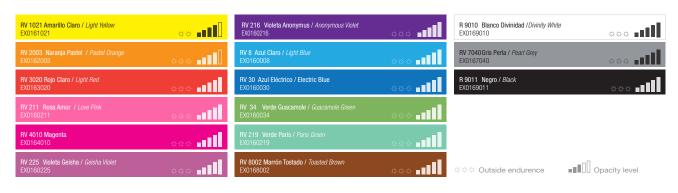

|
| Heat resistance of paint:                                          | 100°C                          |
| Recoating:                                                         | After 15'                      |
| * All of the adherence tests have been carried out on iron plates. | 250121                         |

#### APLICACIONES

Owing to the product's characteristics, the recommended use is for retouches and painting on all types of materials, whether for domestic uses, crafts, fine arts, or ultimately for anything which requires the properties found in a high-quality spray paint.

- Graffiti and Muralism
- Gardening Fine Arts
- Sign Painting DIY

#### IMAGE



#### LABEL



CAP SYSTEM



Dealty level



150 9001 - ISO 14001 Made in Europe.

## MEGACOLORS

#### **COLORS 15 Colors**





#### PACKAGING

High pressure. Heat resistance of packaging: <50°C Propellant: GLP - HC C3-C4 Nominal capacity: 600 ml.

Box (6 units) 200 X 280 X 140 mm.