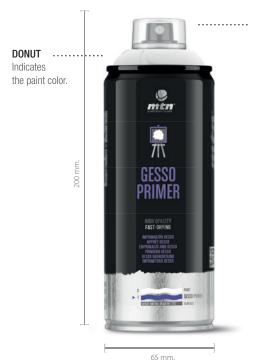

# Product information | TECHNICAL DATA SHEET

**GESSO PRIMER.** Prepares and primes surfaces to be painted. 400 ml, 13 Oz, 370 g.

## **IMAGE**

LID

Protects the valve and the nozzle.

LABEL **CAP SYSTEM** 

Imprimación Gesso / Gesso Primer EX014PR0500