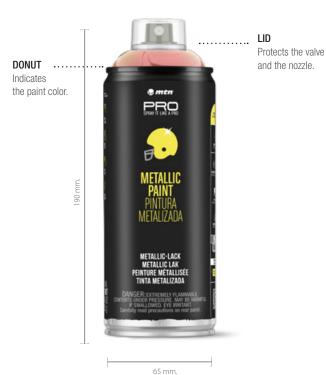

### PHYSICAL PROPERTIES

| Nominal capacity:                      | 400 ml         |
|----------------------------------------|----------------|
| Application temperature:               | 5 a 50°C       |
| Completely dry:                        | 2 h            |
| Dry to the touch:                      | 10 min         |
| Theorical yield (continuous painting): | 150ml: 0,75 m2 |
|                                        | 400ml: 2 m2    |
| Heat resistance of paint:              | <50°C          |

## **PACKAGING**

LABEL

Nominal capacity: 400 ml. Heat resistanve of packaging: <50°C Propellant: DME

Box (6 units) 205 X 140 X 200 mm.